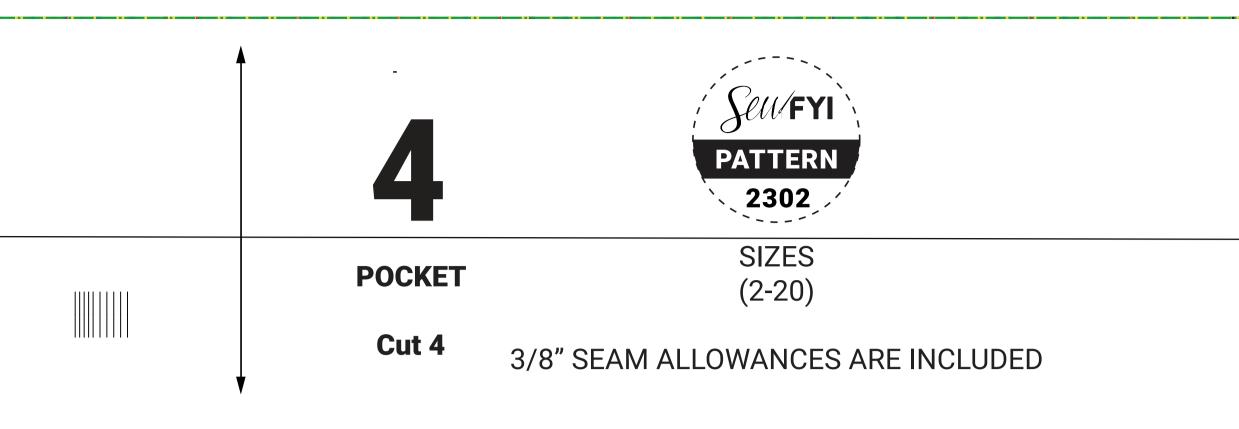

s
2 inch x 2 inch

Test Square

2 inch x 2 inch

| Г  | <br> |      |   |     |  |  |   |  |
|----|------|------|---|-----|--|--|---|--|
|    |      |      |   |     |  |  |   |  |
| 1  |      |      | • |     |  |  |   |  |
|    |      |      |   |     |  |  |   |  |
|    |      |      | • |     |  |  | I |  |
|    |      |      | • |     |  |  |   |  |
|    |      |      |   |     |  |  |   |  |
|    |      |      |   |     |  |  |   |  |
| j  |      |      |   |     |  |  |   |  |
| j  |      |      |   | · · |  |  |   |  |
|    |      |      |   |     |  |  |   |  |
|    |      |      |   |     |  |  |   |  |
|    |      |      |   |     |  |  |   |  |
|    |      |      |   |     |  |  |   |  |
|    |      |      |   |     |  |  |   |  |
| ્ય | <br> | <br> |   |     |  |  |   |  |





| 1    |   |       |  |      |
|------|---|-------|--|------|
| 1    |   | •     |  |      |
|      |   |       |  |      |
|      |   |       |  |      |
| <br> |   | <br>P |  | <br> |
|      |   | •     |  |      |
| I.   |   |       |  |      |
| 1    |   |       |  |      |
|      | 1 |       |  |      |
|      | I |       |  |      |