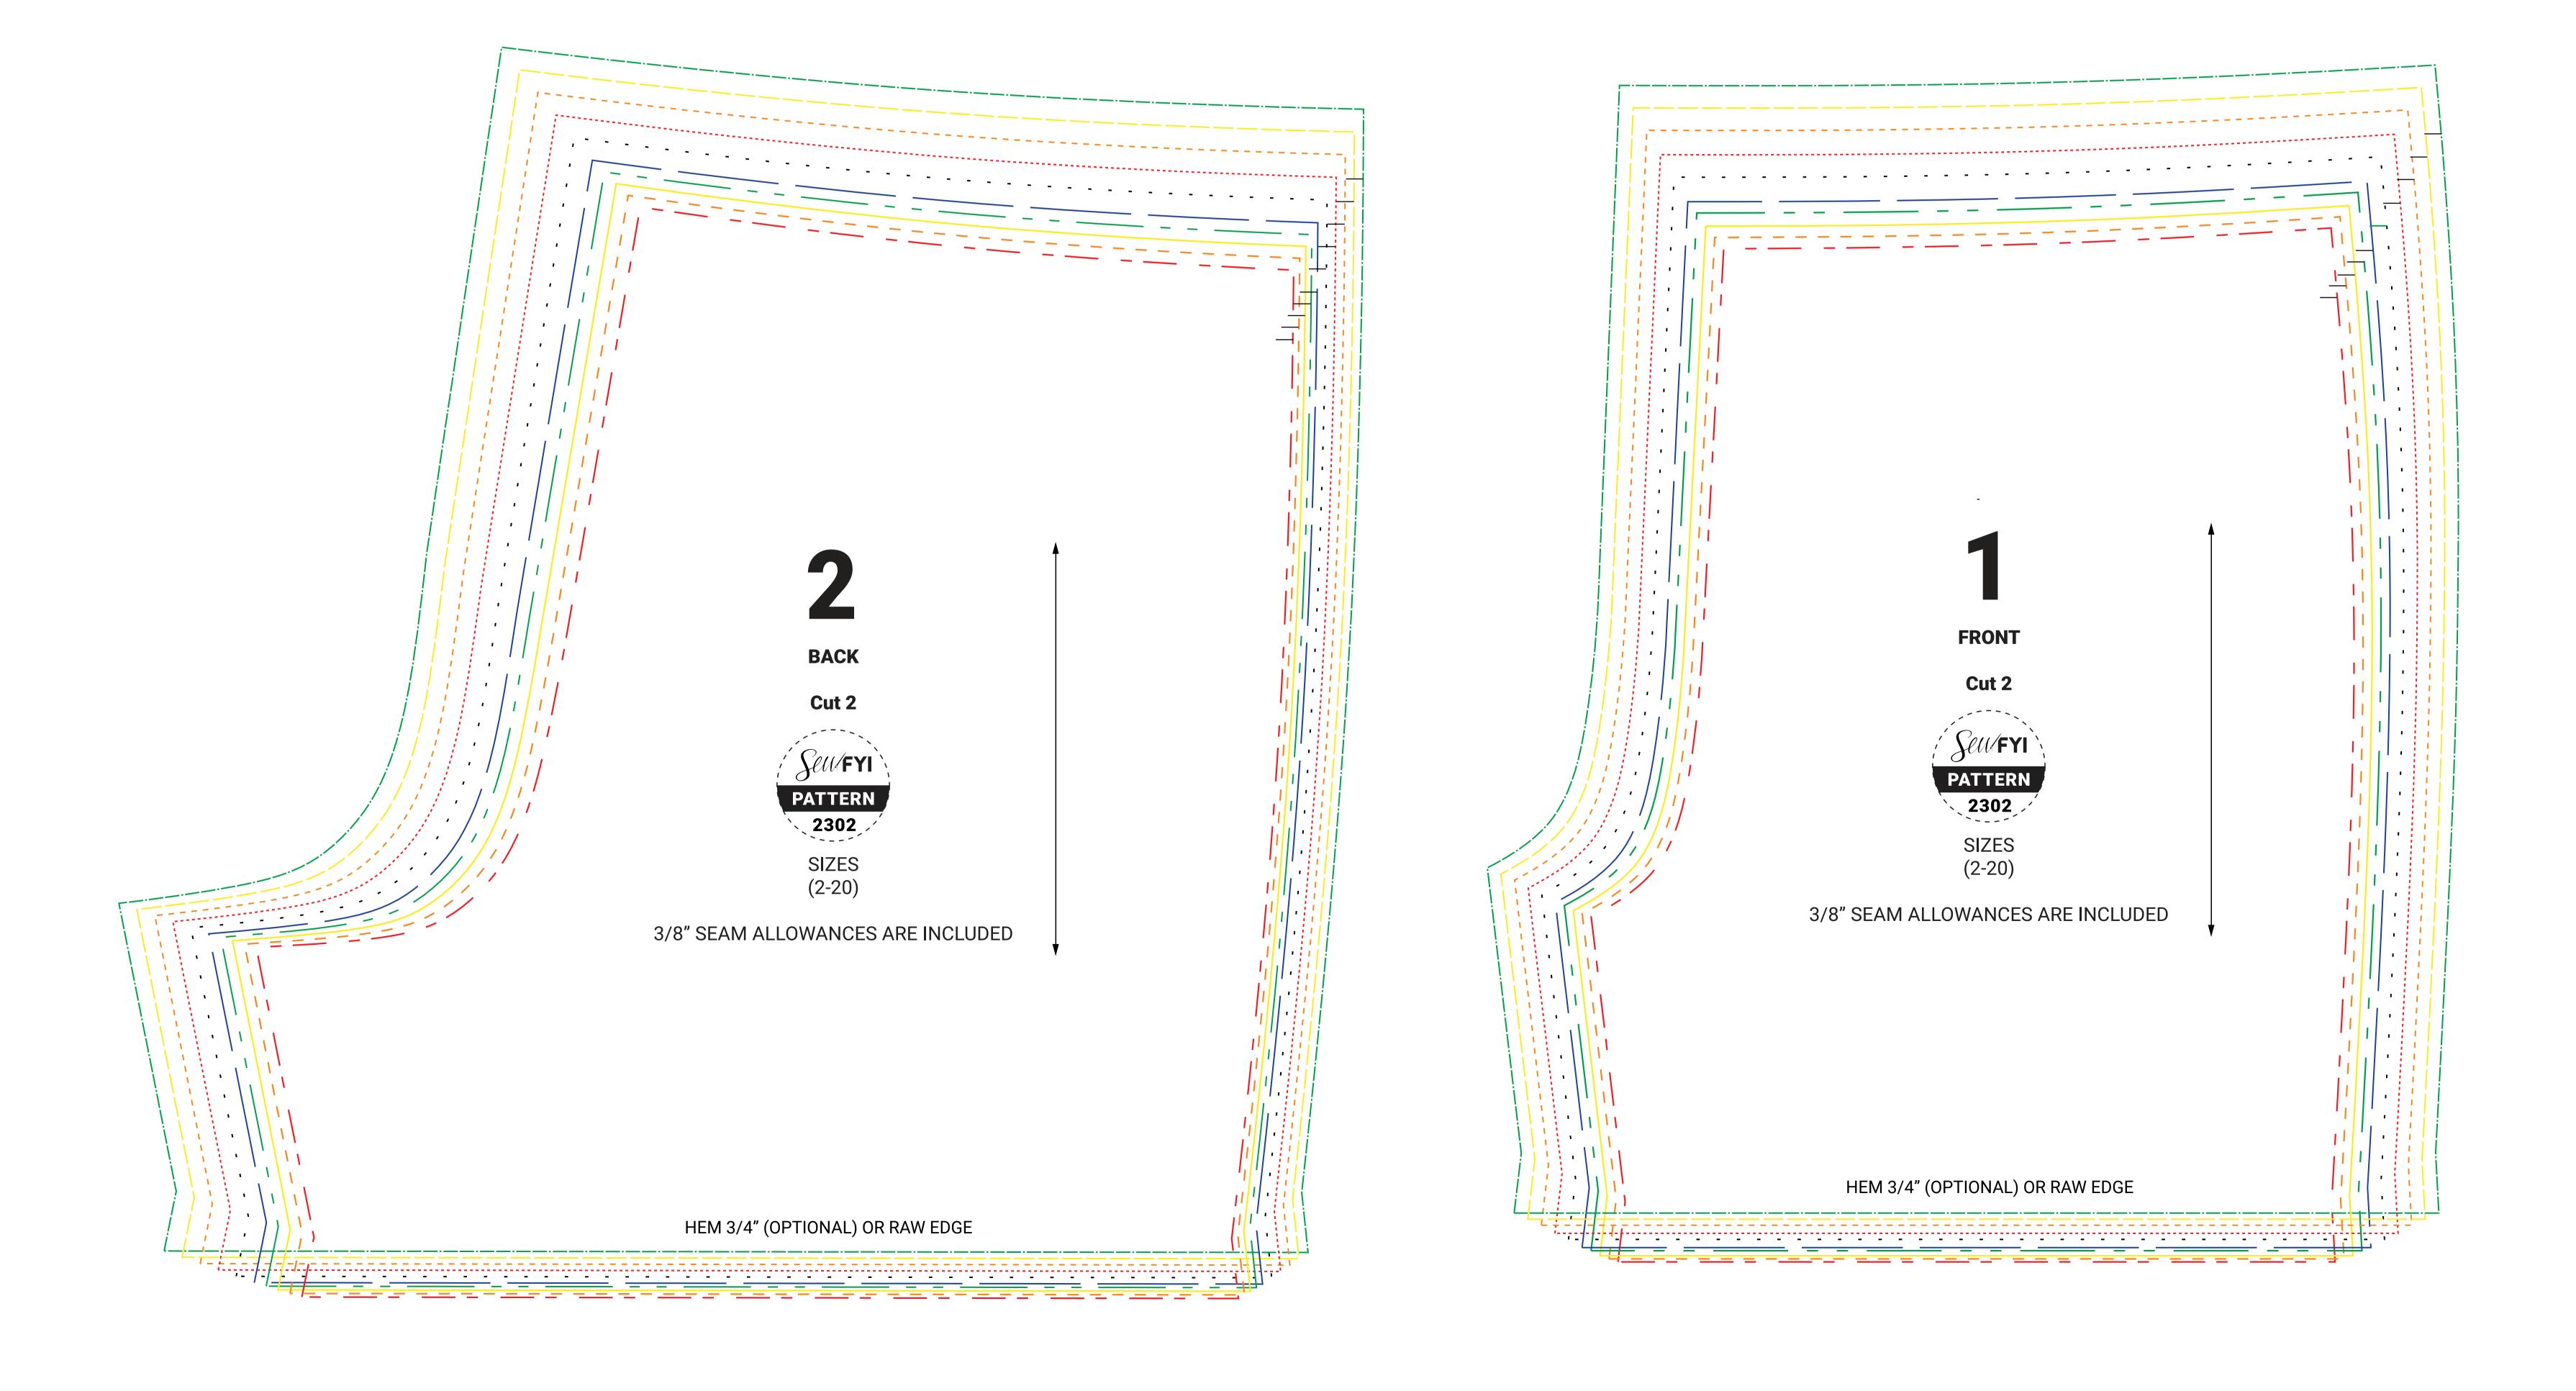

res
2 inch x 2 inch

Test Square

2 inch x 2 inch

| Г  | <br> |      |   |     |  |  |   |  |
|----|------|------|---|-----|--|--|---|--|
|    |      |      |   |     |  |  |   |  |
| 1  |      |      | • |     |  |  |   |  |
|    |      |      |   |     |  |  |   |  |
|    |      |      | • |     |  |  | I |  |
|    |      |      | • |     |  |  |   |  |
|    |      |      |   |     |  |  |   |  |
|    |      |      |   |     |  |  |   |  |
| j  |      |      |   |     |  |  |   |  |
| j  |      |      |   | · · |  |  |   |  |
|    |      |      |   |     |  |  |   |  |
|    |      |      |   |     |  |  |   |  |
|    |      |      |   |     |  |  |   |  |
|    |      |      |   |     |  |  |   |  |
|    |      |      |   |     |  |  |   |  |
| ્ય | <br> | <br> |   |     |  |  |   |  |





| 1    |   |       |  |      |
|------|---|-------|--|------|
| 1    |   | •     |  |      |
|      |   |       |  |      |
|      |   |       |  |      |
| <br> |   | <br>P |  | <br> |
|      |   | •     |  |      |
| I.   |   |       |  |      |
| 1    |   |       |  |      |
|      | 1 |       |  |      |
|      | I |       |  |      |