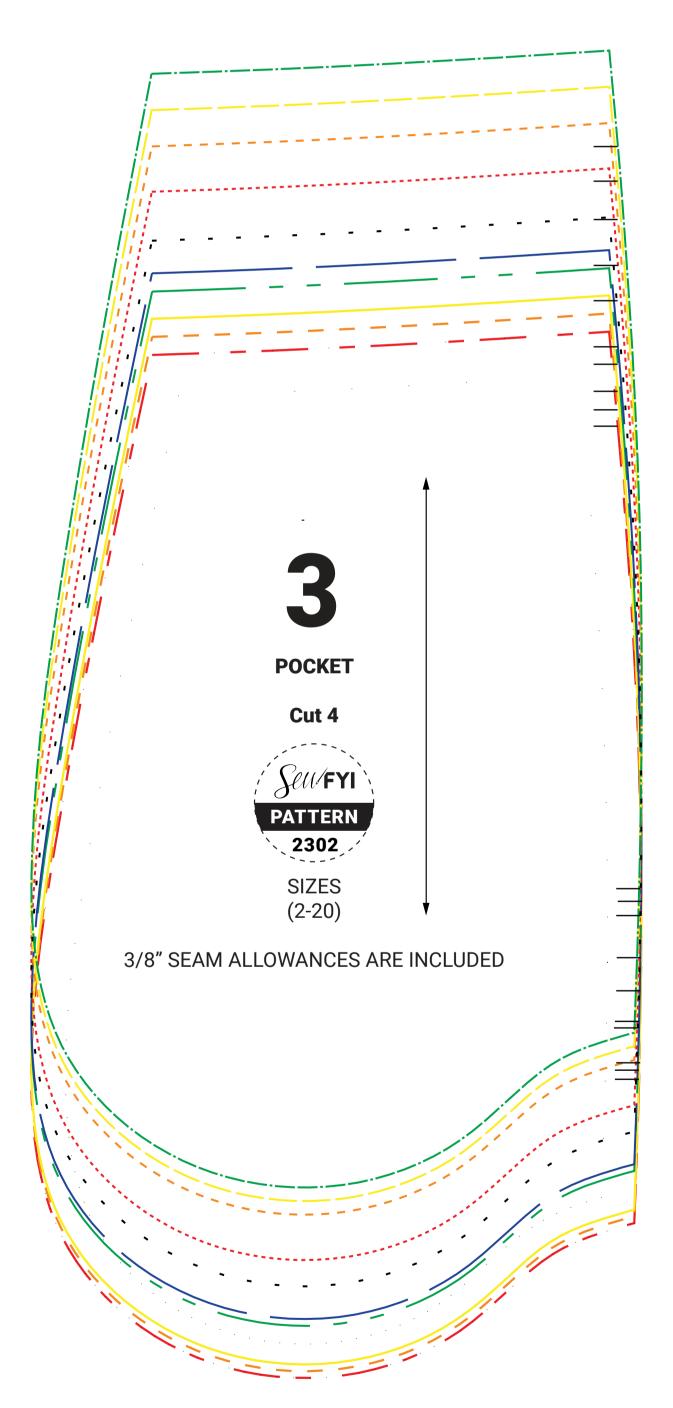

|  |   |  |
|    |      |      |   |     |  |  |   |  |
|    |      |      |   |     |  |  |   |  |
| j  |      |      |   |     |  |  |   |  |
| j  |      |      |   | · · |  |  |   |  |
|    |      |      |   |     |  |  |   |  |
|    |      |      |   |     |  |  |   |  |
|    |      |      |   |     |  |  |   |  |
|    |      |      |   |     |  |  |   |  |
|    |      |      |   |     |  |  |   |  |
| ્ય | <br> | <br> |   |     |  |  |   |  |





| 1    |   |       |  |      |
|------|---|-------|--|------|
| 1    |   | •     |  |      |
|      |   |       |  |      |
|      |   |       |  |      |
| <br> |   | <br>P |  | <br> |
|      |   | •     |  |      |
| I.   |   |       |  |      |
| 1    |   |       |  |      |
|      | 1 |       |  |      |
|      | I |       |  |      |